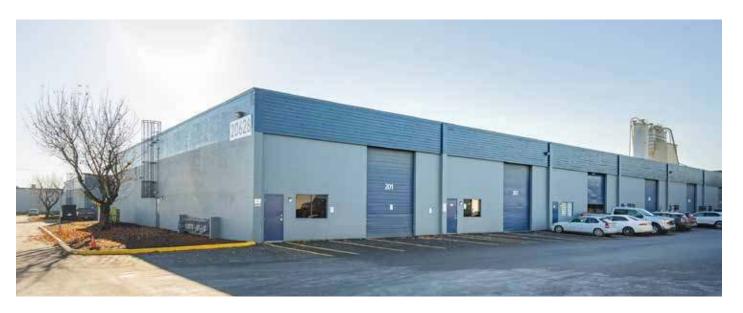

#### Warehouse units with grade loading for lease

### **Unit features**

12' (W) by 16' (H) grade level loading doors

18' clear ceiling heights

One (1) washroom per unit

LED lighting

Designated parking

Forced-air gas heating

Newly painted and reconditioned units