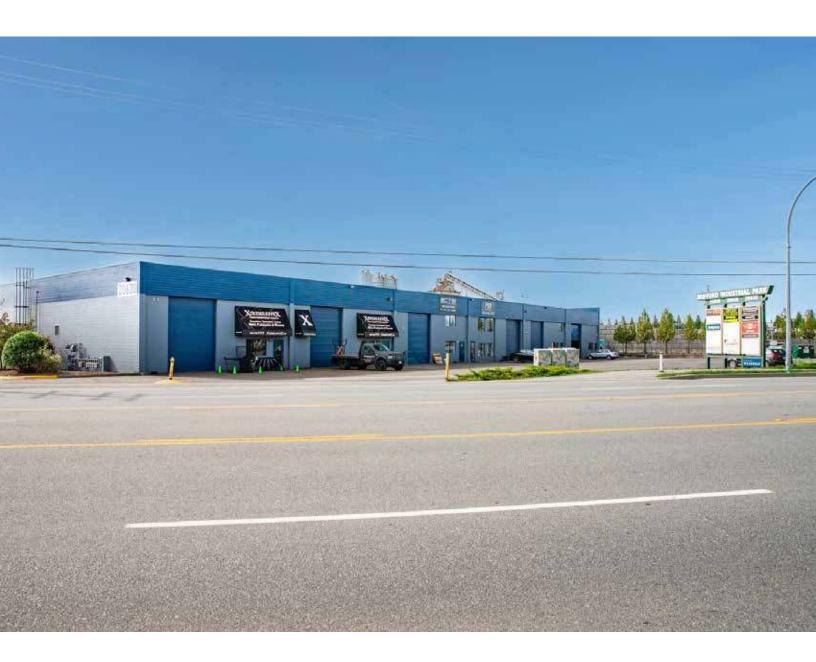

# **Mufford Industrial Park**

20626 - 20630 Mufford Crescent, Langley, BC

Newly renovated warehouse units centrally located in Langley

Professionally managed by:

**Gord Robson\*,** Principal 604 647 1331 gord.robson@avisonyoung.com \*Personal Real Estate Corporation

# **Opportunity**

The Mufford Industrial Park is a professionally managed complex offering functional small bay units with grade loading and 18' clear ceiling heights. The complex was recently repaved and repainted providing an excellent opportunity for small businesses requiring manufacturing or storage space.

#### Location

This property is situated just north of the Langley Bypass on Mufford Crescent, in the busy Willowbrook Commercial Core. This location provides easy access to Fraser Highway, Highway 1, 10, 15, 99 and 200th Street. The site offers unmatched access to transit and is situated in an amenity-rich area, surrounded by Costco, Walmart, Willowbrook Shopping Centre and many other retail centres.