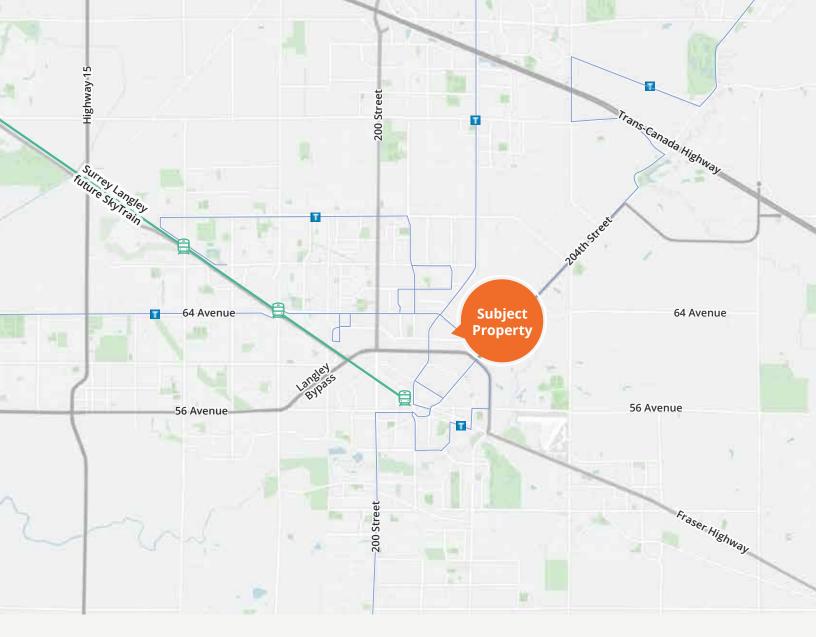

#### Location

This property is situated just north of the Langley Bypass on Mufford Crescent, in the busy Willowbrook Commercial Core. This location provides easy access to Fraser Highway, Highway 1, 10, 15, 99 and 200th Street. The site offers unmatched access to transit and is situated in an amenity-rich area, surrounded by Costco, Walmart, Willowbrook Shopping Centre and many other retail centres.