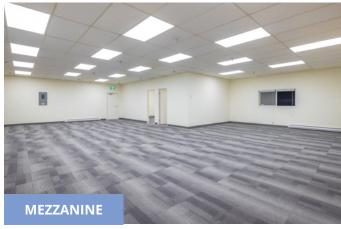

High efficiency LED lighting

Well-improved second floor mezzanine space with carpet throughout

#### **AVAILABLE AREA**

Warehouse/Office 7,104 sf

Mezzanine 1,785 sf

Total 8,889 sf