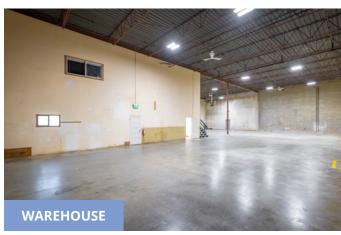

# **Opportunity**

On behalf of Wesgroup, Avison Young is pleased to offer an 8,889 sf warehouse unit with improved office and mezzanine space, and two dock loading doors in North Richmond's desirable Bridgeport area.

### **Key features**

Concrete tilt-up construction

20' clear ceiling height

Two (2) dock level loading doors

600 volt/600 amp, 3-phase electrical service

Fully sprinklered

Gas-fired, forced air warehouse heating