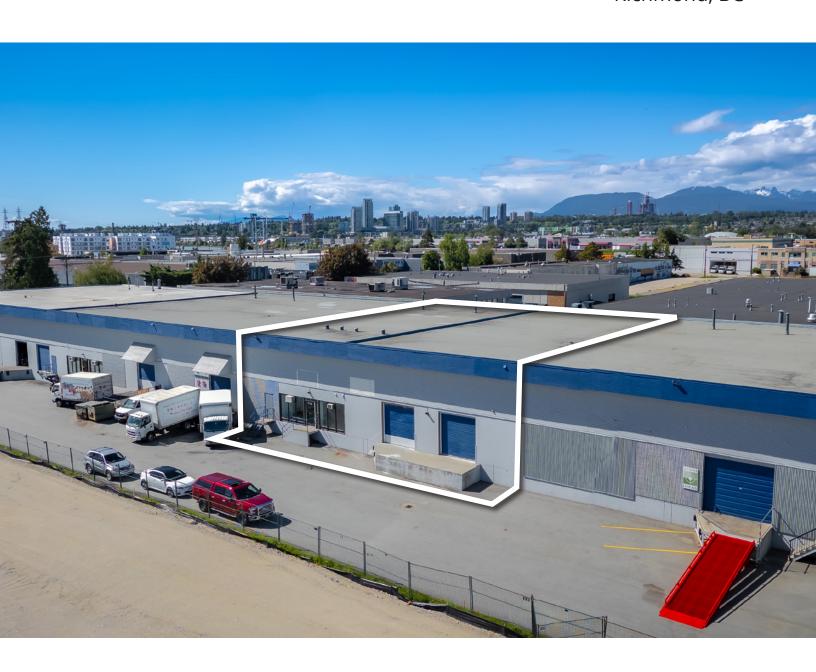

# For Lease

Unit 160 - 2620 Simpson Road Richmond, BC

8,889 sf warehouse, office & mezzanine unit with two dock loading doors in North Richmond's Bridgeport area

**Bryn Cartwright,** Associate Vice President 604 647 5093 bryn.cartwright@avisonyoung.com

# **Opportunity**

On behalf of Wesgroup, Avison Young is pleased to offer an 8,889 sf warehouse unit with improved office and mezzanine space, and two dock loading doors in North Richmond's desirable Bridgeport area.