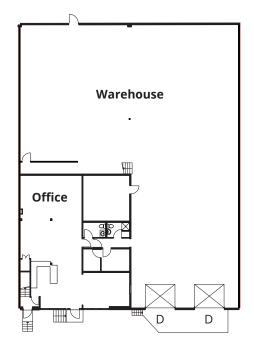

### Floor plan

D = Dock loading door

#### **AVAILABLE AREA**

Warehouse/Office 7,104 sf

Mezzanine 1,785 sf

Total 8,889 sf