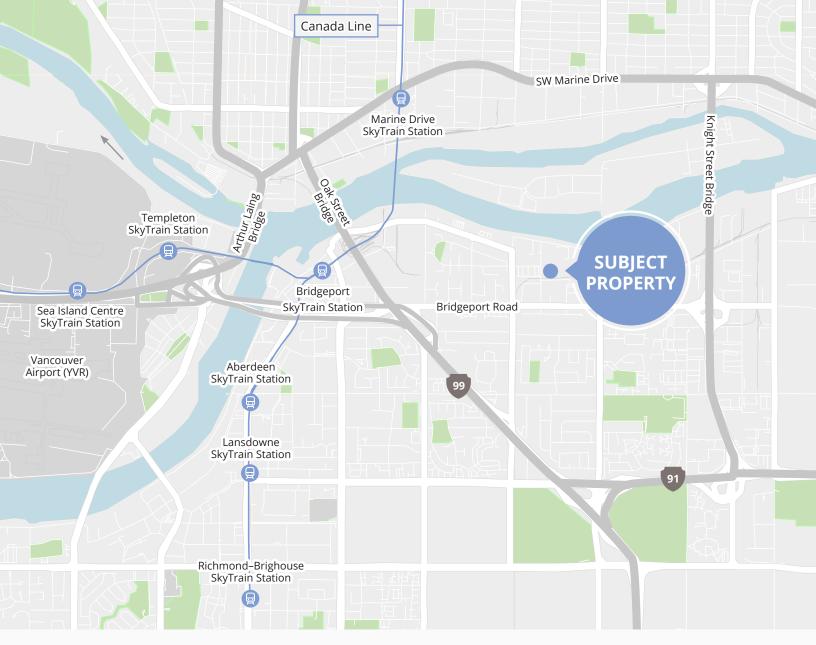

### Location

The property is situated on the east side of Simpson Road in North Richmond, offering an exceptional location for both accessibility and amenities.

Key transportation routes such as Highway 99, Highway 91, the Knight Street Bridge, and the Oak Street Bridge are within a 6-minute drive of the property, providing seamless connectivity to Vancouver, Burnaby, Delta, and Surrey. Additionally, Bridgeport Road is only a 5-minute walk away, offering convenient access to a variety of restaurants, shops, services, and transit options.

### **Drive times**

**04** minutes to Highway 99

minutes to
Oak Street Bridge

05 minutes to Highway 91

08 minutes to YVR

minutes to
Knight Street Bridge

minutes to
Richmond Centre