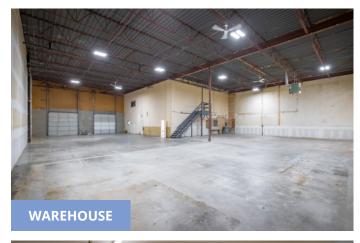

# **Opportunity**

On behalf of Wesgroup, Avison Young is pleased to offer an 8,889 sf warehouse unit with improved office and mezzanine space, and two dock loading doors in North Richmond's desirable Bridgeport area.

### **Key features**

Concrete tilt-up construction

20' clear ceiling height

Two (2) dock level loading doors

600 volt/600 amp, 3-phase electrical service

Fully sprinklered

Gas-fired, forced air warehouse heating