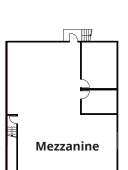

### Floor plan

D = Dock loading door

#### **AVAILABLE AREA**

Warehouse/Office 7,104 sf

Mezzanine 1,785 sf

Total 8,889 sf