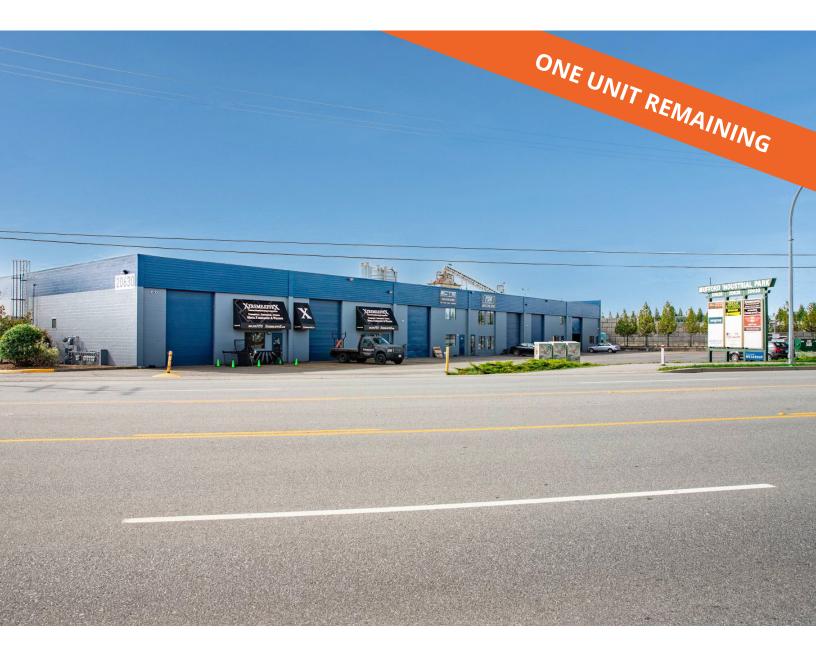

20626 – 20630 Mufford Crescent, Langley, BC

Newly renovated warehouse units centrally located in Langley

Professionally managed by:

**Gord Robson\*,** Principal 604 647 1331 gord.robson@avisonyoung.com \*Personal Real Estate Corporation

# **Opportunity**

The Mufford Industrial Park is a professionally managed complex offering functional small bay units with grade loading and 18' clear ceiling heights. The complex was recently repaved and repainted providing an excellent opportunity for small businesses requiring manufacturing or storage space.

# **Property highlights**

Great pylon signage branding opportunity

Highly sought-after area with easy access to major arterials

Security monitoring

Ample parking available on site

Newly repaved

Conveniently serviced by the 372 and 564 bus line, connecting commuters to Langley Centre