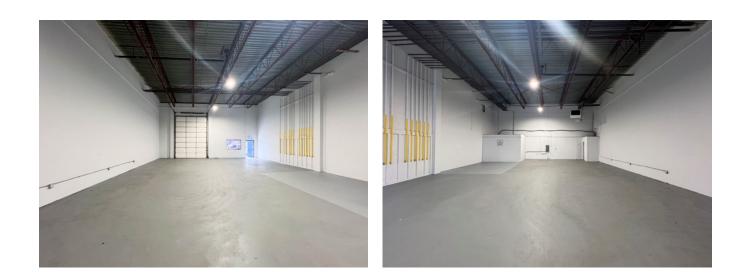

# **Unit features**

12' (W) by 16' (H) grade level loading doors

18' clear ceiling heights

One (1) washroom per unit

LED lighting

Designated parking

Forced-air gas heating

Newly painted and reconditioned units