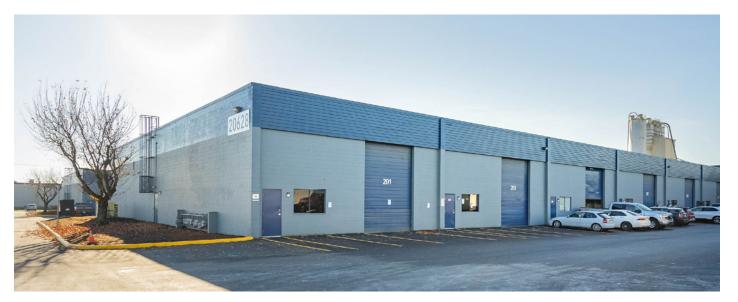

## **Available units**

|     | TOTAL SIZE | BASIC RENT | ADDITIONAL<br>RENT<br>(EST.) | MONTHLY<br>MANAGEMENT<br>FEE | MONTHLY<br>GROSS RENT*<br>*GST not included | AVAILABILITY | TERM LENGTH |
|-----|------------|------------|------------------------------|------------------------------|---------------------------------------------|--------------|-------------|
| 101 |            |            |                              | LEASED                       |                                             |              |             |
| 104 |            |            |                              | LEASED                       |                                             |              |             |
| 110 | LEASED     |            |                              |                              |                                             |              |             |
| 201 | LEASED     |            |                              |                              |                                             |              |             |
| 203 |            |            |                              | LEASED                       |                                             |              |             |
| 308 | 2,200 sf   | \$22.50    | \$7.63                       | \$276.19                     | \$5,800.02                                  | Immediate    | 3 – 5 years |

# **Opportunity**

The Mufford Industrial Park is a professionally managed complex offering functional small bay units with grade loading and 18' clear ceiling heights. The complex was recently repaved and repainted providing an excellent opportunity for small businesses requiring manufacturing or storage space.

# **Unit features**

12' (W) by 16' (H) grade level loading doors

18' clear ceiling heights

One (1) washroom per unit

LED lighting

Designated parking

Forced-air gas heating

Newly painted and reconditioned units