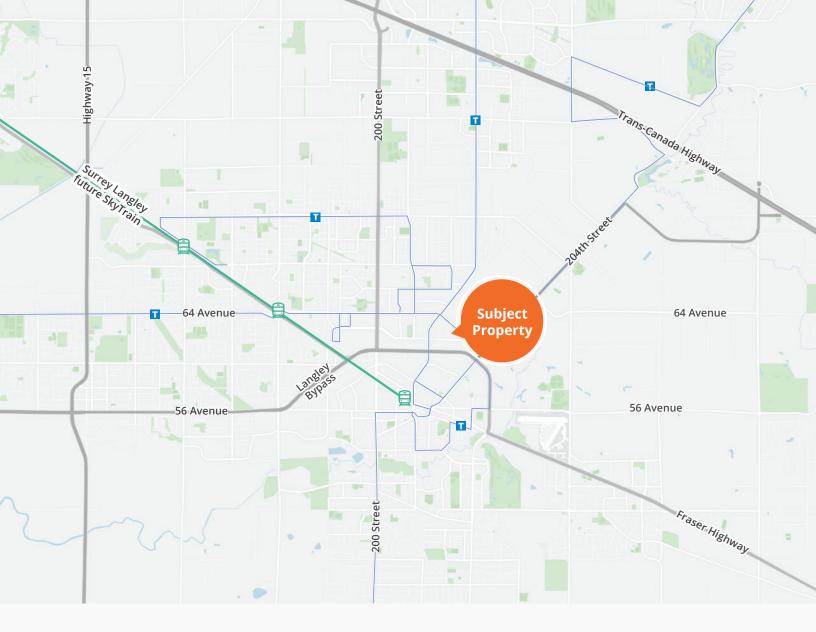

# Location

This property is situated just north of the Langley Bypass on Mufford Crescent, in the busy Willowbrook Commercial Core. This location provides easy access to Fraser Highway, Highway 1, 10, 15, 99 and 200th Street. The site offers unmatched access to transit and is situated in an amenity-rich area, surrounded by Costco, Walmart, Willowbrook Shopping Centre and many other retail centres.

### Drive times

| Port Kells  | 10 minutes |  |  |
|-------------|------------|--|--|
| US Border   | 20 minutes |  |  |
| Maple Ridge | 25 minutes |  |  |

| Surrey                | 25 minutes |  |  |
|-----------------------|------------|--|--|
| Downtown<br>Vancouver | 40 minutes |  |  |
| YVR                   | 45 minutes |  |  |